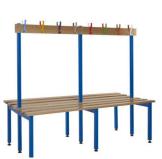

#### **Brief Description**

Our Armour junior cloakroom benches are perfect for areas where younger children will use them. At a lower height, they are more accessible and easy to use. They are available single or double sided to suit the amount of user's that will use these benches. The heavy duty hanging hooks are available in a range of colours to create an eye-catching addition to your environment. They are manufactured with adjustable feet, making them easy to level on uneven ground.

### **Colour Options**

Clothing hooks

Double-sided option