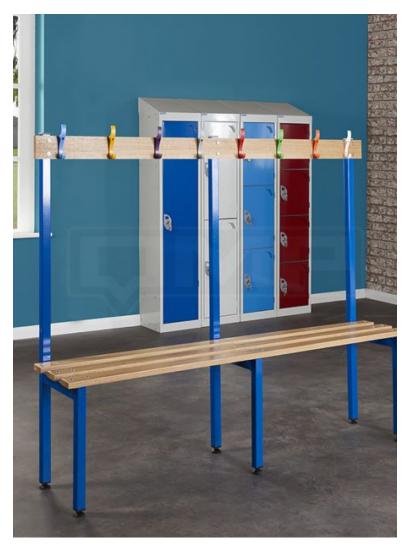

#### **Brief Description**

Our Armour junior cloakroom benches are perfect for areas where younger children will use them. At a lower height, they are more accessible and easy to use. They are available single or double sided to suit the amount of user's that will use these benches. The heavy duty hanging hooks are available in a range of colours to create an eye-catching addition to your environment. They are manufactured with adjustable feet, making them easy to level on uneven ground.

#### Specifications

- The fully welded robust steel frame is coated with Germ Guard active technology
- 20mm solid oak slats which are durable and hard wearing.
- Height: 1200mm
- Adjustable feet for easy levelling
- Bright heavy-duty hooks in a range of exciting colours

### **Colour Options**

Clothing hooks

Double-sided option