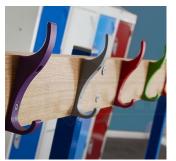

#### **Brief Description**

Our Armour junior cloakroom benches are perfect for areas where younger children will use them. At a lower height, they are more accessible and easy to use. They are available single or double sided to suit the amount of user's that will use these benches. The heavy duty hanging hooks are available in a range of colours to create an eye-catching addition to your environment. They are manufactured with adjustable feet, making them easy to level on uneven ground.

#### Specifications

- The fully welded robust steel frame is coated with Germ Guard active technology
- 20mm solid oak slats which are durable and hard wearing.
- Height: 1200mm
- Adjustable feet for easy levelling
- Bright heavy-duty hooks in a range of exciting colours

### **Colour Options**

Clothing hooks

Double-sided option